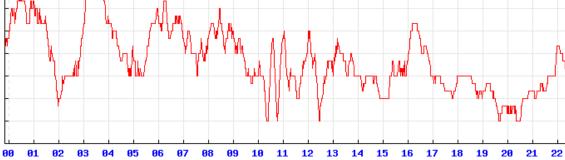

## Data of Wind Speed Extracted from Kai Tak Wind Station of the Hong Kong Observatory

香港時間(時) Hong Kong Time (Hour)

27/02/2020

23 23:50

28/02/2020

ⓒ 香港天文 含 Hong Kong Observatory