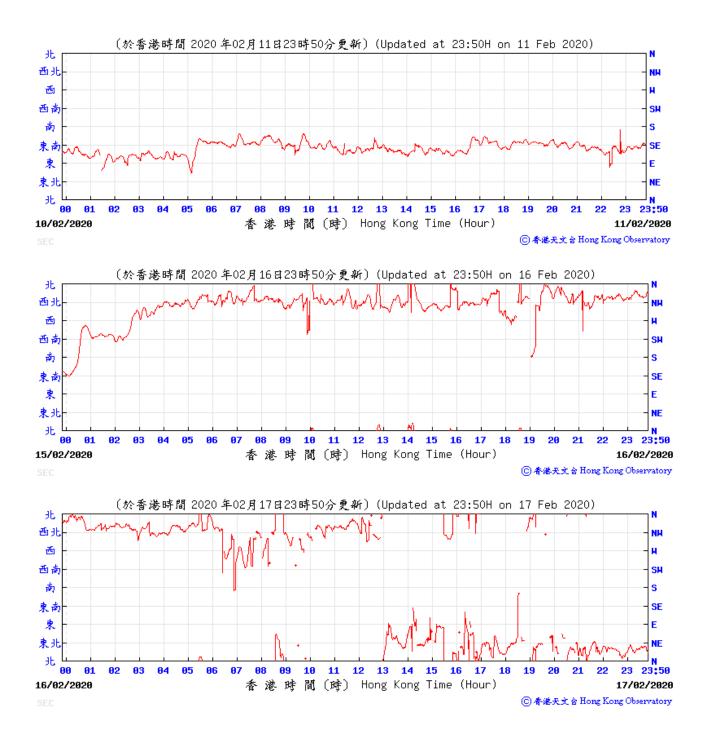

## Data of Wind Speed Extracted from Kai Tak Wind Station of the Hong Kong Observatory

香港時間(時) Hong Kong Time (Hour)

27/02/2020

23 23:50

28/02/2020

ⓒ 香港天文 含 Hong Kong Observatory