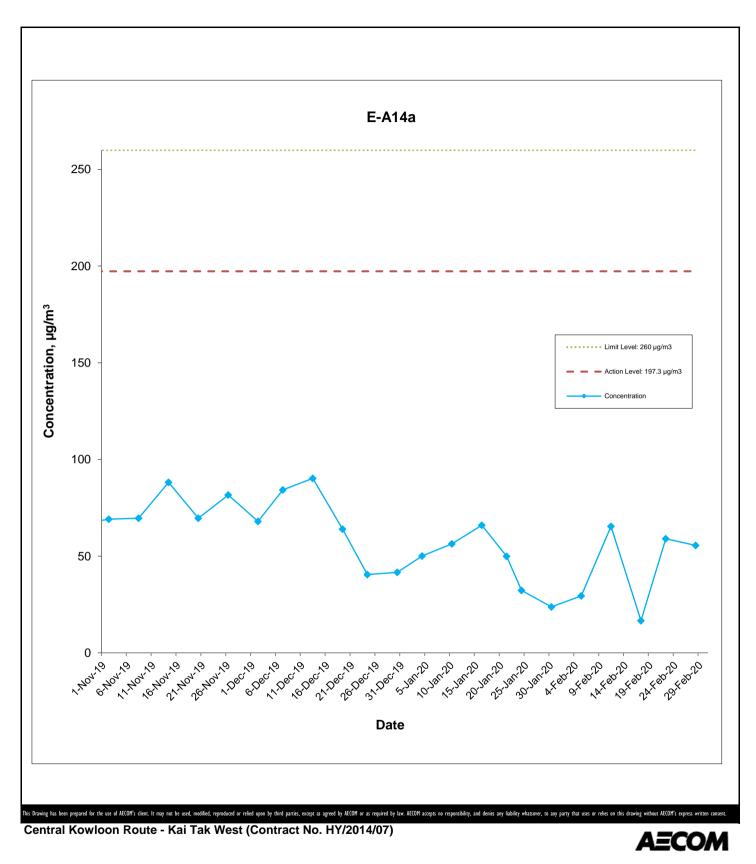

## Appendix G Air Quality Monitoring Results

24-hour TSP Monitoring Results at Station E-A14a (Block B, Merit Industrial Centre)

|           | Weather   | Air        | Atmospheric    | Atmospheric Flow Rate (m <sup>3</sup> /min.) |       | Av. flow | Total vol.        | Filter Weight (g) |        | Particulate | Elapse Time |         | Sampling   | Conc.   |
|-----------|-----------|------------|----------------|----------------------------------------------|-------|----------|-------------------|-------------------|--------|-------------|-------------|---------|------------|---------|
| Date      | Condition | Temp. (°C) | Pressure (hPa) | Initial                                      | Final | (m³/min) | (m <sup>3</sup> ) | Initial           | Final  | weight(g)   | Initial     | Final   | Time(hrs.) | (µg/m³) |
| 5-Feb-20  | Fine      | 17.5       | 1020.6         | 1.33                                         | 1.33  | 1.33     | 1916.6            | 2.6820            | 2.7384 | 0.0564      | 9210.32     | 9234.32 | 24.00      | 29.4    |
| 11-Feb-20 | Fine      | 17.6       | 1020.5         | 1.33                                         | 1.33  | 1.33     | 1916.6            | 2.7174            | 2.8427 | 0.1253      | 9234.32     | 9258.32 | 24.00      | 65.4    |
| 17-Feb-20 | Sunny     | 13.6       | 1026.2         | 1.33                                         | 1.33  | 1.33     | 1916.6            | 2.7139            | 2.7458 | 0.0319      | 9258.32     | 9282.32 | 24.00      | 16.6    |
| 22-Feb-20 | Fine      | 20.1       | 1025.7         | 1.33                                         | 1.33  | 1.33     | 1916.6            | 2.7223            | 2.8354 | 0.1131      | 9282.32     | 9306.32 | 24.00      | 59.0    |
| 28-Feb-20 | Cloudy    | 20.8       | 1018.0         | 1.33                                         | 1.33  | 1.33     | 1916.6            | 2.6678            | 2.7743 | 0.1065      | 9306.32     | 9330.32 | 24.00      | 55.6    |
|           |           |            |                |                                              |       |          |                   |                   |        |             |             |         | Average    | 45.2    |
|           |           |            |                |                                              |       |          |                   |                   |        |             |             |         | Minimum    | 16.6    |

Maximum 65.4